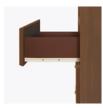

**Rear Opening for Electrical Wires** 

A small opening in the back wall allows easy management of electrical wiring.