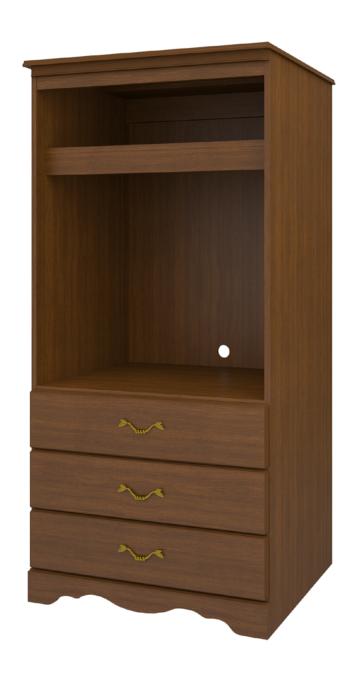

## charlotte Armoire

The Charlotte Collection is the perfect fit for any traditional senior living environment. Gently radiused corners and OG edging protects fragile skin, while the styling uplifts and restores the spirit. Raised cabinetry promises ease of cleaning below case goods.

Model: CHAMTV30 35.5W 25.75D 72.25H

#### **Durable Finish**

Kwalu's proprietary finish doesn't have any of the drawbacks of wood. The finish is moisture impervious, easy to clean and maintenance-free.

**OG Edging Finish** 

%" OG Edging Finish is found on the doors, drawers, and toe of this collection.

**Decorative Frieze** 

The decorative carved band at the top adds an air of distinction

Drawers

Are constructed with both dowel and mechanical fasteners for additional strength. 100lb static and dynamic load Euro Drawer Slides allow for easy opening and closing.

**Rear Opening for Electrical Wires** 

A small opening in the back wall allows easy management of electrical wiring.