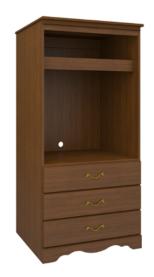

## charlotte Armoire

The Charlotte Collection is the perfect fit for any traditional senior living environment. Gently radiused corners and OG edging protects fragile skin, while the styling uplifts and restores the spirit. Raised cabinetry promises ease of cleaning below case goods.

Model: CHAMTV30 35.5W 25.75D 72.25H